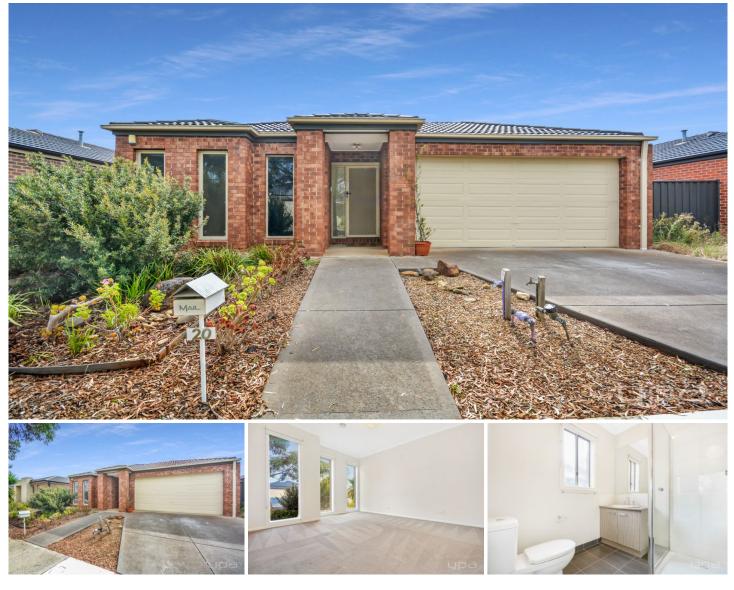

## 20 Lancewood Road Wyndham Vale VIC

This home is sure to tick all the boxes Located in the vibrant community that is Manor Lakes, A short stroll to the popular Manor Lakes shopping centre, parklands, playgrounds and within walking distance to the Wyndham Vale Train station, Schools and library.

Property features include:

- ? Four bedrooms, master with ensuite and walk in robe
- ? Separate lounge area
- ? Open plan kitchen, meals and family at the rear leading to the covered alfresco outdoors
- ? Central main bathroom with separate laundry
- ? Remote controlled double car garage

Extra features: downlights, ducted heating, evaporative cooling, split system air con, gas stove top Low