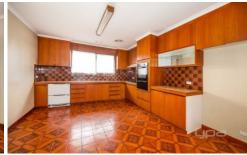

## **Property Features:**

- ? Three spacious bedrooms, two tailored with built in robes
- ? Central main bathroom w/ bathtub
- ? Formal lounge room, along with separate rumpus room
- ? Sunlit kitchen overlooking tiled meals zone
- ? Single lock up garage