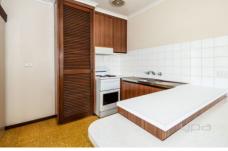

## **Property Features:**

- ? Comprising of two spacious bedrooms with built in robes
- ? Open plan kitchen with an electric cooktop & oven
- ? Split system heating & cooling

Extra features include: central bathroom, private and enclosed yard and carport.