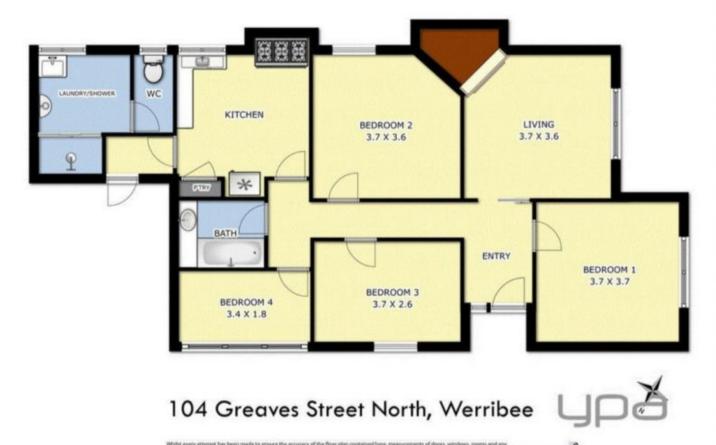

Property features include:

- ? Three spacious bedrooms
- ? Separate toilet
- ? Gas wall heater
- ? Lock up shed

Extra features: large backyard space with an extra shed and a spacious front living area.

Please book an inspection time and/or enquire using the

## View : https://www.ypa.com.au/7364148

Ali Dowling 0450 778 972

Which every attempt his liters mode to ensure the accuracy of the floor plan contained times measurements of doors, windows, more and any other flows are approximate and no responsibility is taken for any error, emission, or min-statement. This plan is for ithustrative purposes only and should be used as such by any prospective purphase. The senices, systems and appliances theen have not been fusited and no guarantee as to this operability or efficiency and the given.