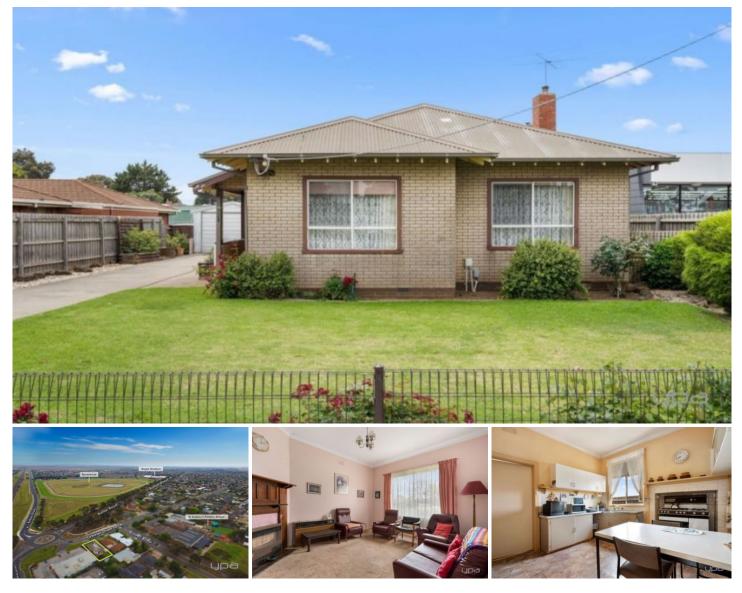

**104 Greaves Street North Werribee VIC** 

Located in the most sought-after location of Werribee, this unique well looked after property is on approximately 670m2 of land and only a minutes' walk to Watton Street shops, cafes, restaurants, Werribee train station, Werribee race course and reputable schools.

Property features include:

- ? Three spacious bedrooms
- ? Separate toilet
- ? Gas wall heater
- ? Lock up shed

Extra features: large backyard space with an extra shed and a spacious front living area.

Please book an inspection time and/or enquire using the