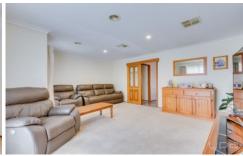

## Features include:

- ? Four bedrooms with built in robes, master bedroom with ensuite
- ? Kitchen/meals, lounge and rumpus
- ? Outside offers a spa bath and above ground swimming pool
- ? Expansive pergola ideal for entertaining