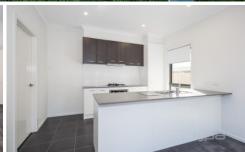

## **Property Features:**

- ? Three bedrooms, master bedroom with en-suite bathroom
- ? Open plan kitchen, dining and living
- ? Additional study area upon entry
- ? Central main bathroom with separate laundry
- ? Double garage on remote

Extra Features: split system cooling, stainless-steel cooking appliances, gas cook top, separate powder room.

Please book an inspection time and/or enquire using the

3 2 2 2

View: https://www.ypa.com.au/7364154