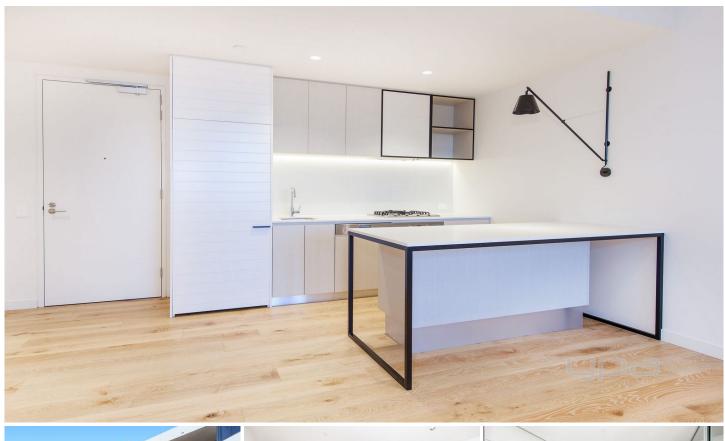

## **Property Features:**

- ? Good sized bedroom with mirrored build in robe
- ? Open plan kitchen, meals and living area
- ? Kitchen with plenty of bench and cupboard space
- ? Central bathroom and European laundry
- ? Balcony overlooking community garden and BBQ area

Extra Features: Floorboards, split system heating and cooling, feature lighting, dishwasher, gas stove top cooking, secured off street parking and much more.

Please book an inspection time and/or enquire using the