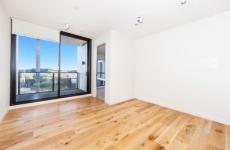

## **Property Features:**

- ? Good sized bedroom with mirrored build in robe
- ? Open plan kitchen, meals and living area
- ? Kitchen with plenty of bench and cupboard space
- ? Central bathroom and European laundry
- ? Balcony overlooking community garden and BBQ area