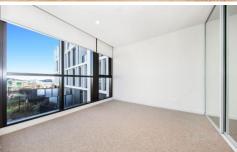

## **Property Features:**

- ? Good sized bedroom with mirrored build in robe
- ? Open plan kitchen, meals and living area
- ? Kitchen with plenty of bench and cupboard space
- ? Central bathroom and European laundry
- ? Balcony overlooking community garden and BBQ area