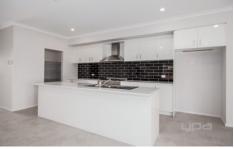

## **Property Features:**

- ? Four generous bedrooms, three fitted with double built in robes
- ? Master bedroom tailored with walk in robe, along with a private en suite w/ double stone vanities, oversized shower & separate toilet
- ? Contemporary kitchen & meals, offering an abundance of cupboard / bench space, in addition to a walk-in pantry & stylish glass splash back