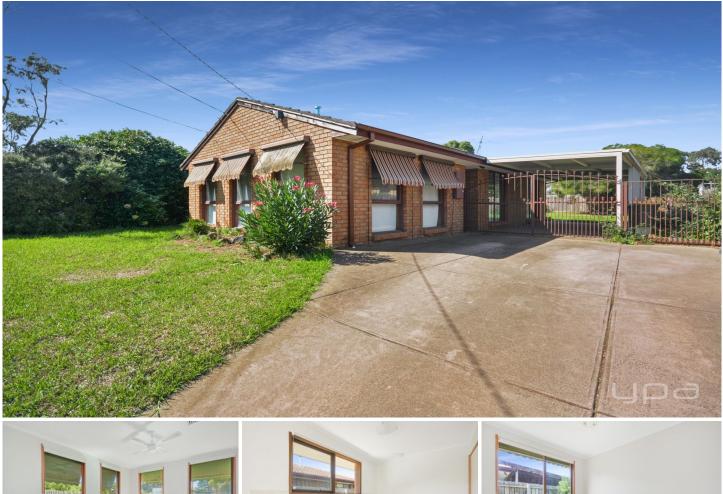

## **13 Willow Street Werribee VIC**

Situated on a large 557m2 (approx.) allotment and located in close proximity to Werribee train station, local schools/childcare centres, public transport and shops. This home boasts a warm cosy feel that is hard to come by.

Property features include:

? Three generous sized bedrooms, all of which include built in robes

? Well-lit and equipped kitchen and updated flooring

? Spacious pergola area/carport accompanied by a generous backyard

Extra features include: central bathroom, large laundry, traditional L shaped lounge area and evaporative air conditioning.