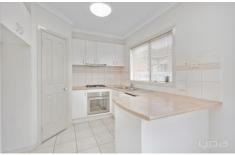

## **Property Features:**

- ? Formal carpeted lounge and/or living room, guided by a widespread hallway
- ? Three well-sized fitted bedrooms, complete with built in