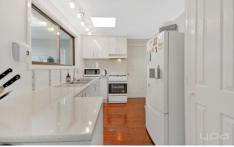

Property features include:

- ? Three bedrooms, two with built-in robes
- ? Two separate living areas
- ? Modern kitchen with gas cooking
- ? Central main bathroom with separate laundry
- ? Covered entertainment area
- ? Low maintenance established gardens in large backyard