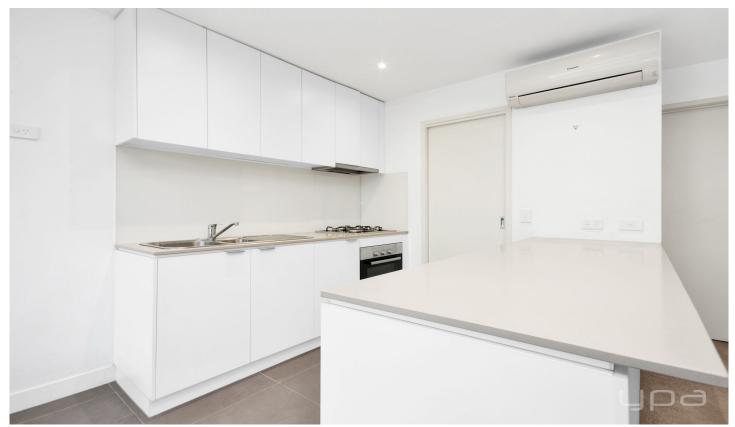

## 6/219 Watton Street Werribee VIC

Look no more, this modern ground floor apartment is offering it all. Located in the heart of Werribee and within walking distance to all the amenities, makes this a perfect modern lifestyle opportunity.

Property features include:

- ? Two fitted bedrooms with mirrored built in robes
- ? Central main bathroom with bath tub
- ? Open plan living and meals area adjoined to kitchen
- ? Modern kitchen with stainless steel appliances, stone benchtop, dishwasher and cupboard space
- ? Low maintenance courtyard and covered outdoor area

Extra features: secure gated entrance into complex, gas stove top cooking, reverse cycle split system, laundry, wall heaters and much more

2 🖳 1 🔓 1 🖨

View: https://www.ypa.com.au/7364165

Ali Dowling 0450 778 972