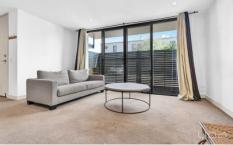

Property features include:

- ? Two fitted bedrooms with mirrored built in robes
- ? Central main bathroom with bath tub
- ? Open plan living and meals area adjoined to kitchen
- ? Modern kitchen with stainless steel appliances, stone benchtop, dishwasher and cupboard space
- ? Low maintenance courtyard and covered outdoor area