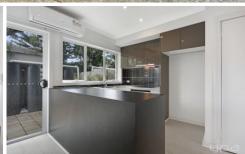

## **Property Features:**

- ? Two well sized bedrooms, fitted with double built in robes w/ mirrored sliding doors
- ? Central bathroom along with a convenient European laundry
- ? Formal lounge upon entry, along with a separate study bench
- ? Modern kitchen offering lots of cupboard & bench space