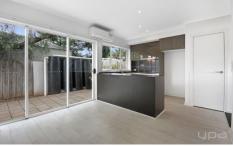

## **Property Features:**

- ? Two well sized bedrooms, fitted with double built in robes w/ mirrored sliding doors
- ? Central bathroom along with a convenient European laundry
- ? Formal lounge upon entry, along with a separate study bench
- ? Modern kitchen offering lots of cupboard & bench space