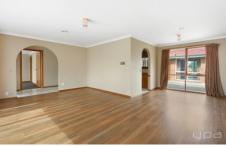

Property features include:

- ? Three good sized bedrooms, master with ensuite bathroom
- ? Separate L-shaped lounge room upon entry
- ? Spacious kitchen leading to tiled living/dining space with cathedral ceilings
- ? Additional timber lined cathedral ceiling rumpus with bar and fireplace
- ? Outside offers good sized yard with shed and ample driveway for car parking