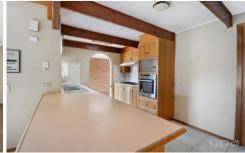

Property features include:

- ? Three good sized bedrooms, master with ensuite bathroom
- ? Separate L-shaped lounge room upon entry
- ? Spacious kitchen leading to tiled living/dining space with cathedral ceilings
- ? Additional timber lined cathedral ceiling rumpus with bar and fireplace
- ? Outside offers good sized yard with shed and ample driveway for car parking