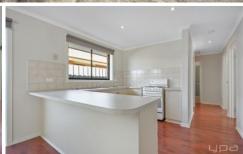

- ? Three bedrooms with built in robes
- ? Open plan kitchen/meals/lounge
- ? Low maintenance garden
- ? Bathroom access to main bedroom

Additional features: split system cooling/heating, within close proximity to public transport, schools, Pacific Werribee