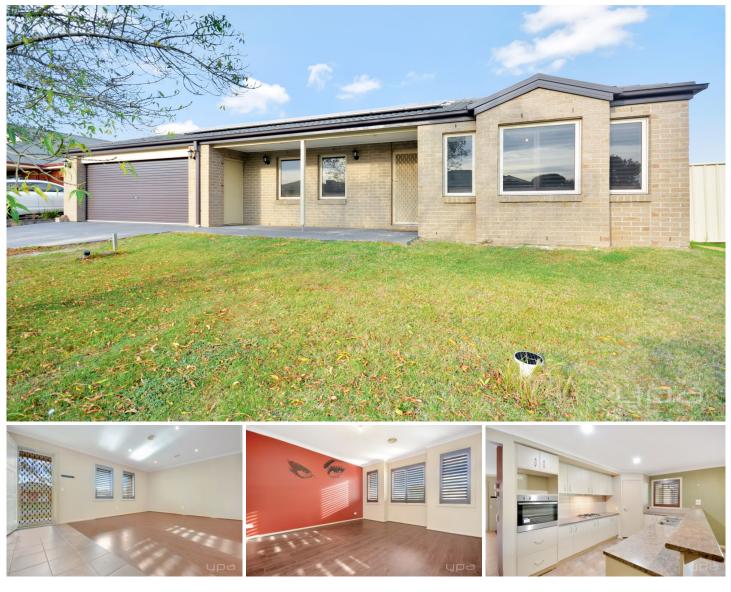

## 22 Albany Court Werribee VIC

If you aim to live in a peaceful and friendly neighbourhood within a top-quality location of Werribee; near private and public schools, public transports, and Pacific Werribee shopping & entertainment complex; and walk/ride on the Werribee River tracks, then this is the perfect opportunity.

Property features include:

? Three fitted bedrooms, master with ensuite and walk in robe

? Formal lounge upon entry

? Large gallery style kitchen adjoining the tiled family/meals area

? Central main bathroom with separate laundry and toilet

? Double remote garage with rear roller door access and a wonderful all weather entertaining area