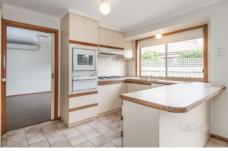

- ? Four bedrooms, all fitted with built in robes Master with walk in robe
- ? Central bathroom, along with separate ensuite
- ? Large formal lounge room upon entry
- ? Open plan kitchen & meals area
- ? Double lock up garage, with rear access

Other features include; Free-flowing floorplan, ducted heating, split system, dishwasher and large front and back yards.

4 🕮 2 🔁 2 🖨

View: https://www.ypa.com.au/7364173

Ali Dowling 0450 778 972