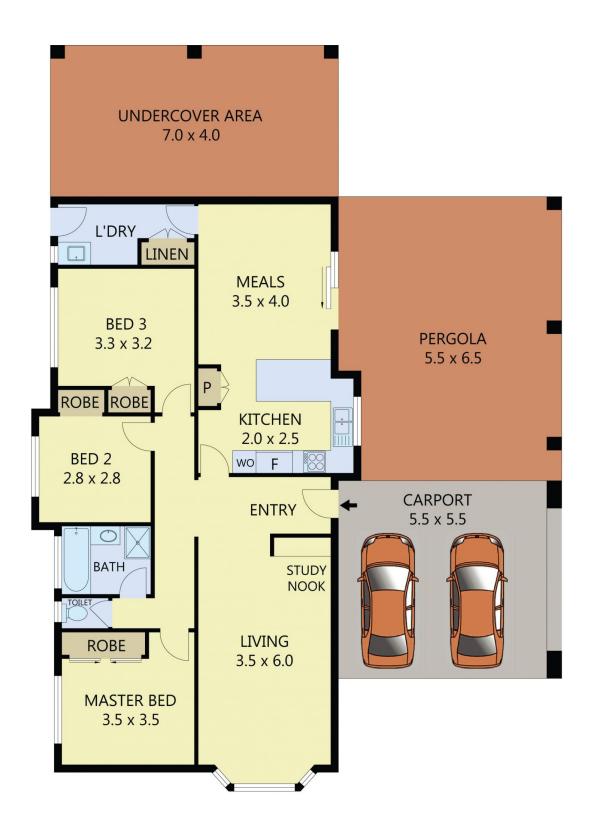

Property features include:

- ? Three spacious bedrooms with built in robes
- ? Central bathroom

3 📭 1 🖺 4 🗬

View: https://www.ypa.com.au/7364175

Ali Dowling 0450 778 972

UNDERCOVER AREA - 28m²
CARPORT - 30m²
PERGOLA - 42m²

RESIDENCE - 109m<sup>2</sup> TOTAL AREA - 209m<sup>2</sup>