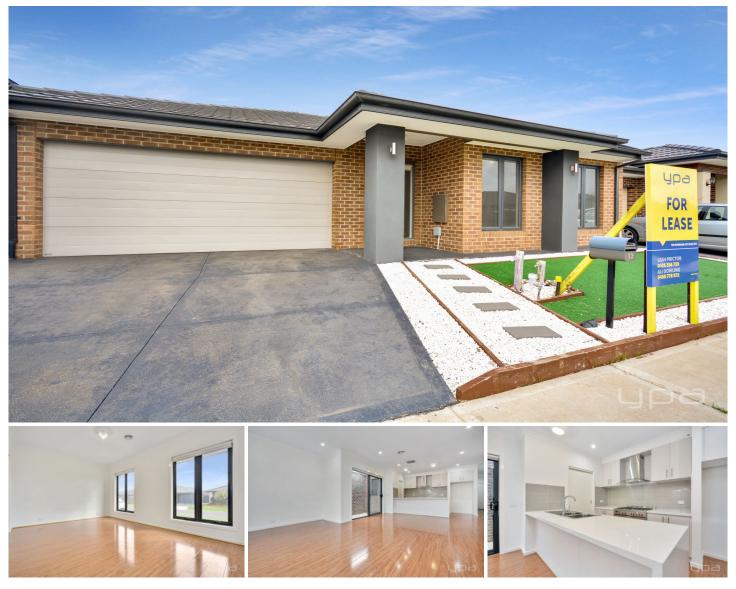

## **13 Airedale Avenue Tarneit VIC**

This beautifully presented four-bedroom home is sure to impress the fussiest. Located in the great part of Tarneit (The Grove Estate) Just 28Km from Melbourne CBD, with just a short walk to local Shopping centre, local Schools, parks and public transport.

Property features include:

- ? Four bedrooms, master with walk in robe and ensuite
- ? Open plan modern kitchen with stone bench tops and breakfast bar
- ? A great size living and dining area with sliding doors to courtyard and backyard
- ? Central main bathroom and separate laundry and toilet
- ? Double lock up garage with remote control access and internal access