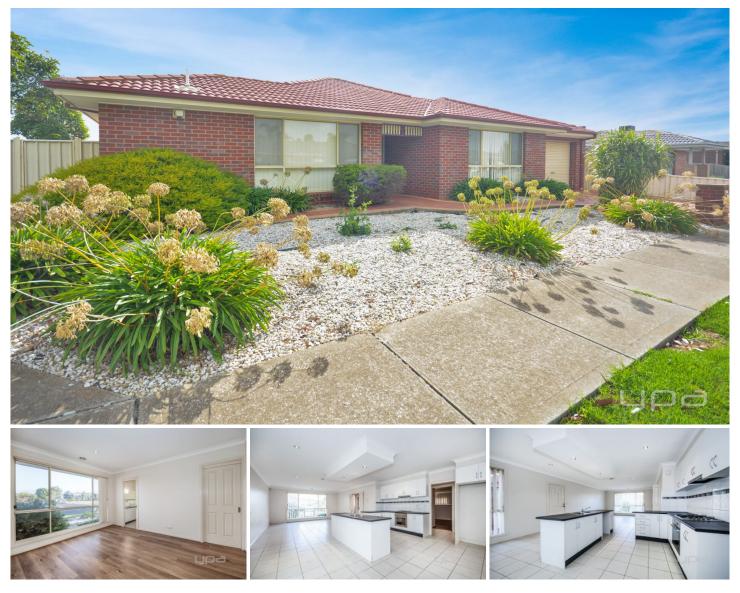

## 1/1 Lady Penrhyn Drive Wyndham Vale VIC

This very spacious low maintenance unit will sure impress on location and size. Close to all local amenities such as Manor Lakes Shopping Centre, the new Wyndham Vale Train Station, Presidents Park, childcare centres and local schools.

Property features include:

- ? Three bedrooms, Master bedroom with walk in robe and en-suite
- ? Kitchen with plenty of bench and cupboard space
- ? Spacious living and dining area
- ? Central main bathroom with separate laundry
- ? Single lock up garage with rear access to courtyard

Extra features: ducted heating, gas stove top cooking, downlights, paved courtyard, mirror built-in robes to