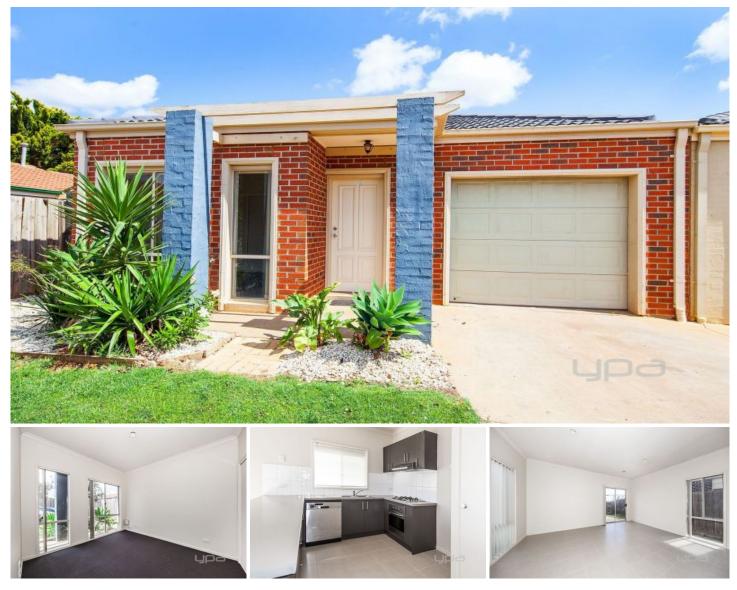

## 19/15-17 Crestmont Drive Melton South VIC

This private, cosy unit is sure to tick all the boxes! Located in the heart of Melton South, within walking distance to Melton South Primary School, Staughton College, Melton Train Station and Melton South Community Centre, whilst only a short drive to Melton's CBD.

**Property Features:** 

? Three well-sized bedrooms, tailored with built in robes

? Open plan family living, in addition to modern hostess kitchen/meals

? Central main bathroom, along with separate toilet and European laundry

? Low maintenance grounds and gardens, w/ single garage on remote

Extra features include; Ducted heating, dishwasher,