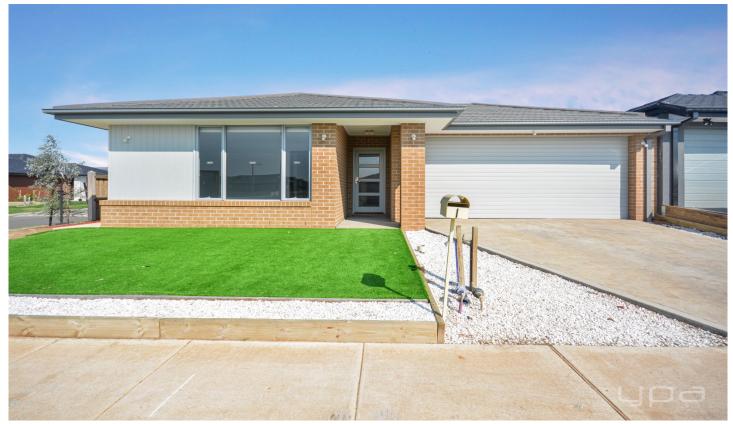

## 1 Custard Way Manor Lakes VIC

Located in Lollipop Hill estate, this gorgeous home is perfect for a family looking to settle in a great location. With modern features throughout, this home will go quick so don't miss out on this amazing opportunity!

## **Property Features:**

- ? Four generous bedrooms, master tailored with spacious walk in robe and private ensuite remaining bedrooms fitted with double built in robes
- ? Hostess light filled kitchen, featuring high-end stainless-steel appliances & ample bench/storage space
- ? Spacious open plan living and meals area for everyday ease
- ? Main central bathroom w/bathtub, along with separate oversized toilet
- ? Additional living/formal lounge with high-quality carpet