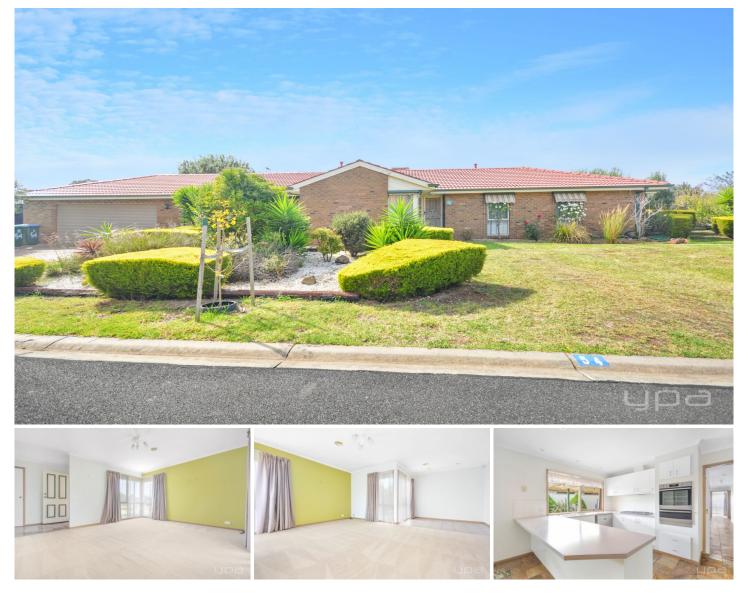

## 54 McMurray Crescent Hoppers Crossing VIC

Situated in central Hoppers Crossing within the Cambridge estate, this comfortable family home is within walking distance to local Primary & Secondary Schools, close by to Hogan's Corner Shopping Centre, Sporting clubs, public transport and within minutes to Pacific Werribee.

Property features include:

? Four fitted bedrooms - Master with en suite & walk in robe

? Remaining three bedrooms fitted with built in robes

? Open plan living, formal lounge and dining, large hostess kitchen

? Oversized double garage, with rear access

Extra features include; Modern appliances, dishwasher, ducted heating, air conditioning and a spacious pergola