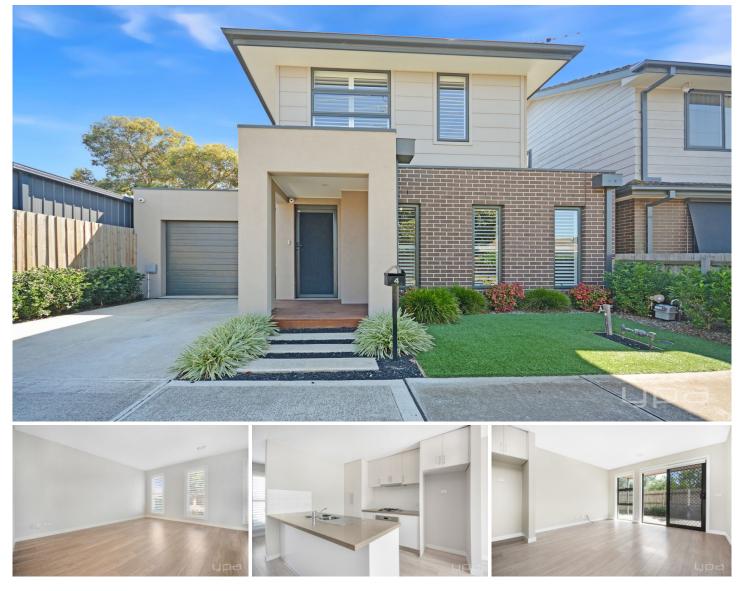

## 4 Leonard Street Werribee VIC

Nestled in a quiet yet central location, within close proximity to Werribee's CBD, multiple primary schools, along with numerous forms of public transport and the very best of Wyndham's sporting facilities.

**Property Features:** 

- ? Open-plan living/kitchen/meals area
- ? Kitchen with modern appliances
- ? Two spacious bedrooms, tailored with large built-in robes and ensuites
- ? Laundry with powder room

Extra features include; low maintenance gardens with pergola, stainless steel appliances, dishwasher, ducted heating and evaporative cooling, single remote garage, garden shed.