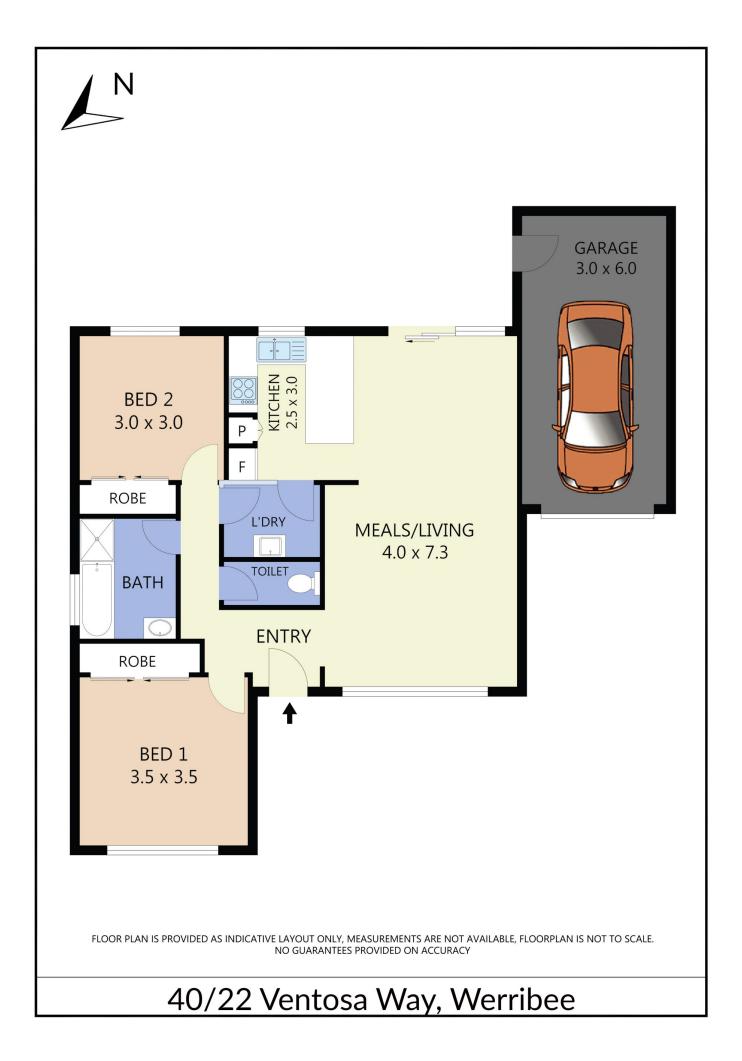

Property features include:

- ? Two bedroom
- ? Great sized open plan lounge and dining
- ? Sun filled kitchen with plenty of bench space
- ? Central main bathroom
- ? Single lock up garage

Extra features: ducted heating, low maintenance court yard, internal laundry, gas stove top cooking and much more.