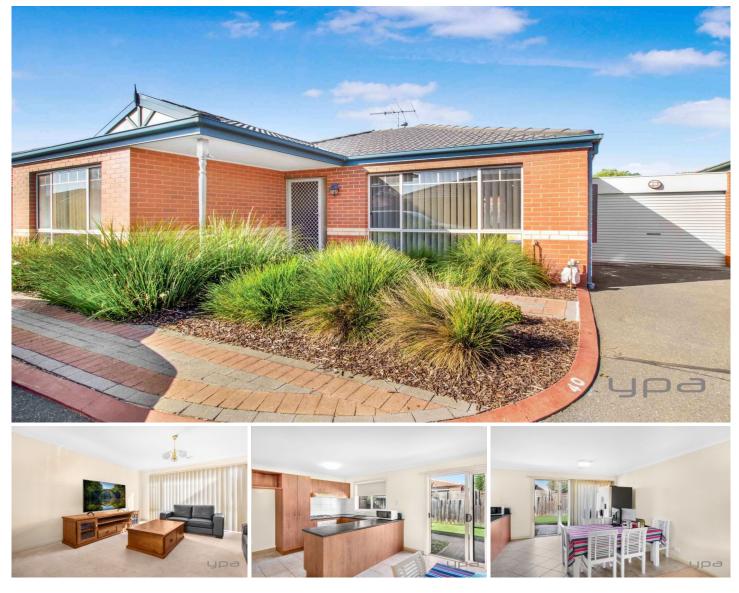

## 40/22 Ventosa Way Werribee VIC

Located in a great location only a short stroll away from Sims shopping square, schools and public transport this very neat and tidy unit certainly ticks all the right boxes.

Property features include:

- ? Two bedroom
- ? Great sized open plan lounge and dining
- ? Sun filled kitchen with plenty of bench space
- ? Central main bathroom
- ? Single lock up garage

Extra features: ducted heating, low maintenance court yard, internal laundry, gas stove top cooking and much more.