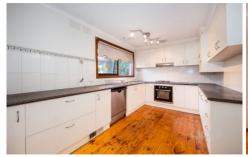

Property features includes;

- ? Three great sized bedrooms.
- ? Huge formal lounge and dining area upon entrance.
- ? Renovated kitchen with walk in pantry and lots of cupboard space with separate dining space.
- ? Central two-way bathroom with bathtub, shower and toilet.
- ? Massive two car space lockup garage with drive through