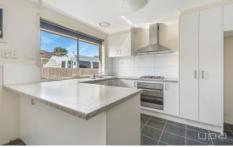

- ? 3 Bedrooms all with floorboards
- ? Good sized living and dining area
- ? Updated kitchen with plenty of bench and cupboard space
- ? Updated central main bathroom with separate toilet and laundry
- ? Pergola and good size backyard with garden shed