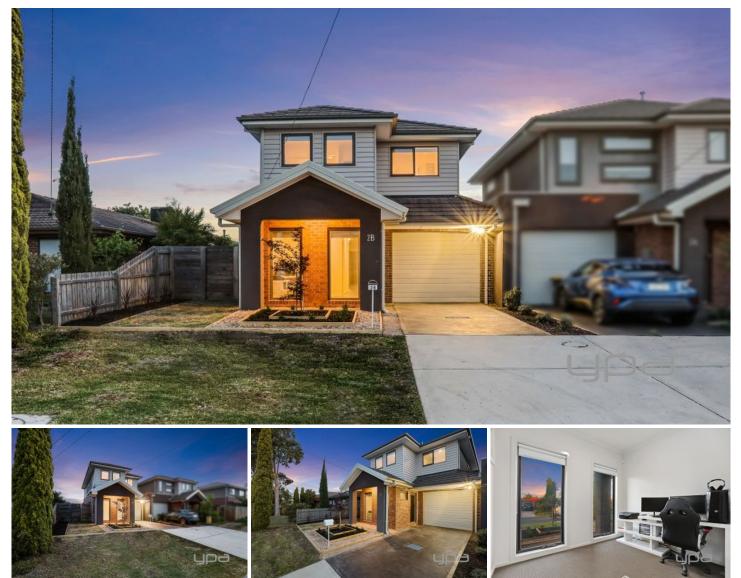

## 2B Tillbush Close Hoppers Crossing VIC

Nestled in the quiet and well established Derrimut Heath pocket of Hoppers Crossing, this contemporary and stylish townhouse sits only a short drive to Hogan's Corner Shopping Centre, Hoppers Crossing Station, Pacific Werribee & reputable schools.

The home offers an open plan design creating a generous space in an exclusive location surrounded by parklands, bike and walking tracks and local shops.

Property features include:

- ? Master bedroom with ensuite and walk in robe
- ? Two remaining spacious bedrooms with built in robes
- ? Open plan kitchen/Meals and family living arrangement
- ? Separate powder room
- ? Landscaped and easy to maintain gardens