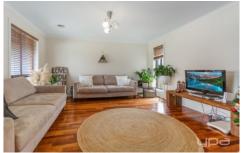

The property itself offers;

- ? Decent sized master bedroom with en-suite
- ? Large open plan kitchen and meals area
- ? Central bathroom with bathtub and a separate toilet

Additional features include: Separate lounge room, single garage, ducted heating and air conditioning, large backyard space and floorboards/carpet throughout.