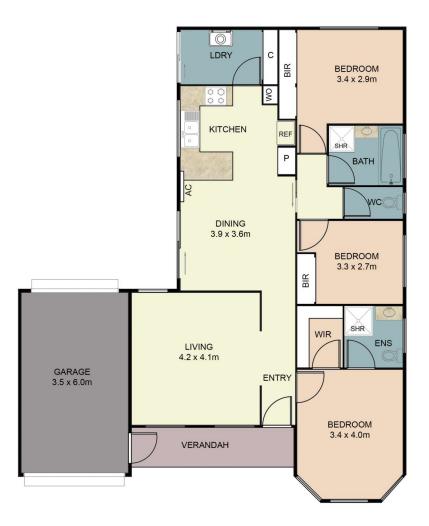

## FLOOR PLAN

This floor plan including furniture, fixture measurements and dimensions are approximate and for illustrative purposes only. Boxbrownie.com gives no guarantee, warranty or representation as to the accuracy and layout. All enquiries must be directed to the agent, vendor or party representing this floor plan.

Floor Area - 139 sqm