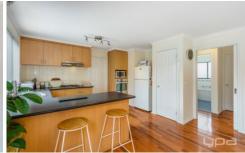

The property itself offers;

- ? Decent sized master bedroom with en-suite
- ? Large open plan kitchen and meals area
- ? Central bathroom with bathtub and a separate toilet

Additional features include: Separate lounge room, single garage, ducted heating and air conditioning, large backyard space and floorboards/carpet throughout.