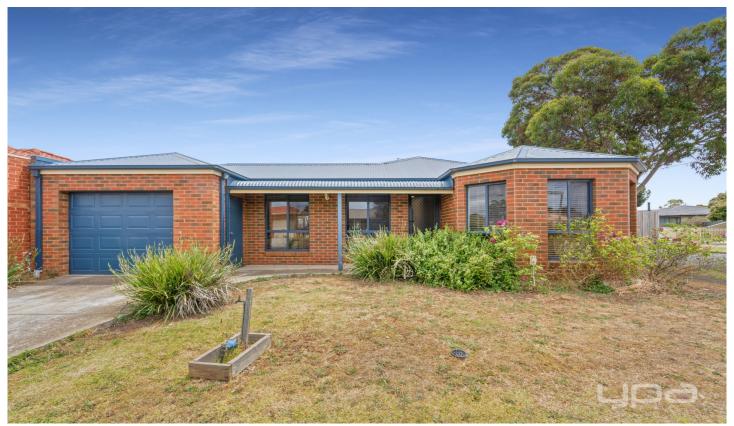

## 10 Lark Court Werribee VIC

Positioned on approximately 300sqm of land, this gorgeous home filled with character and charm offers a great opportunity for a small family. With Pacific Werribee only approximately 1.8km away and local amenities in every direction such as reputable schools, shops, freeway access, hospitals, walking/bike tracks and the Werribee river, this home certainly ticks all the boxes.

The property itself offers;

- ? Decent sized master bedroom with en-suite
- ? Large open plan kitchen and meals area
- ? Central bathroom with bathtub and a separate toilet

Additional features include: Separate lounge room, single garage, ducted heating and air conditioning, large backyard space and floorboards/carpet throughout.