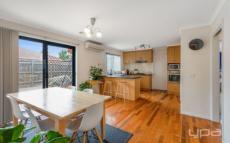

The property itself offers;

- ? Decent sized master bedroom with en-suite
- ? Large open plan kitchen and meals area
- ? Central bathroom with bathtub and a separate toilet

Additional features include: Separate lounge room, single garage, ducted heating and air conditioning, large backyard space and floorboards/carpet throughout.