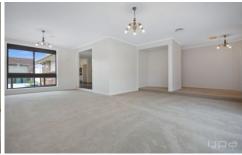

## Features include:

- ? Spacious master bedroom with ensuite and walk in robe
- ? Modern kitchen with quality stainless steel appliances including a dishwasher. Extra kitchenette towards the back of the property.
- ? Ducted heating and ceiling fans
- ? Large backyard with plenty of space