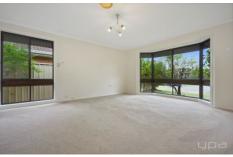

## Features include:

- ? Spacious master bedroom with ensuite and walk in robe
- ? Modern kitchen with quality stainless steel appliances including a dishwasher. Extra kitchenette towards the back of the property.
- ? Ducted heating and ceiling fans
- ? Large backyard with plenty of space