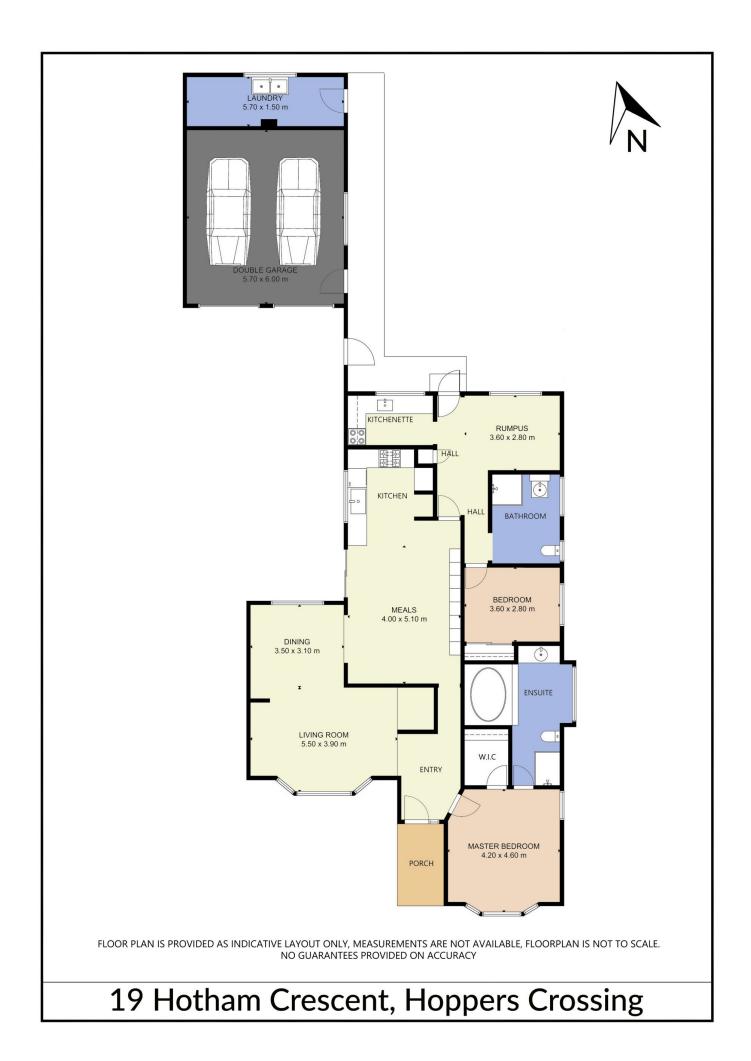

## 19 Hotham Crescent Hoppers Crossing VIC

Located in the popular Bellbridge Estate, this low maintenance family home is close by to all the amenities you could possibly need such as the Hoppers Crossing train station, Bellbridge primary school, Hoppers Crossing Secondary College, Pacific Werribee shopping centre, and easy access to the Princes Highway towards Melbourne CBD.

## Features include:

- ? Spacious master bedroom with ensuite and walk in robe
- ? Modern kitchen with quality stainless steel appliances including a dishwasher. Extra kitchenette towards the back of the property.
- ? Ducted heating and ceiling fans
- ? Large backyard with plenty of space

3 2 2 2

View: https://www.ypa.com.au/7364192

Ali Dowling 0450 778 972