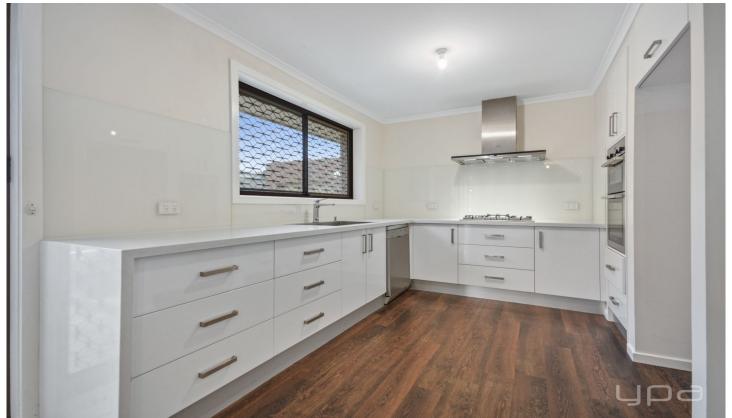

## Features include:

- ? Spacious master bedroom with ensuite and walk in robe
- ? Modern kitchen with quality stainless steel appliances including a dishwasher. Extra kitchenette towards the back of the property.
- ? Ducted heating and ceiling fans
- ? Large backyard with plenty of space