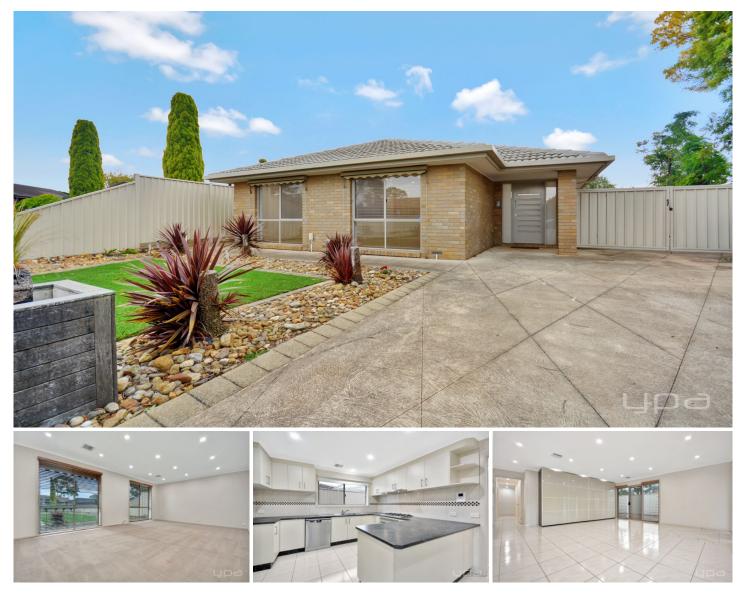

## 12 Moubray Court Werribee VIC

Conveniently located in a highly sought after, quiet court location, this home is nearby to school zones, close to shops and freeway access.

#### This home includes:

? Three large bedrooms, master with ensuite and walk-in robe, built-in robes to remaining rooms

? Fourth room can be used as a single bedroom or home office/study

#### ? Formal lounge

? Kitchen/living and dining area, walk in pantry with sink, stainless-steel cooking appliances

Other features include: zoned refrigerated cooling & ducted heating, dishwasher, low maintenance landscaped gardens, plenty of driveway space for off-street parking.