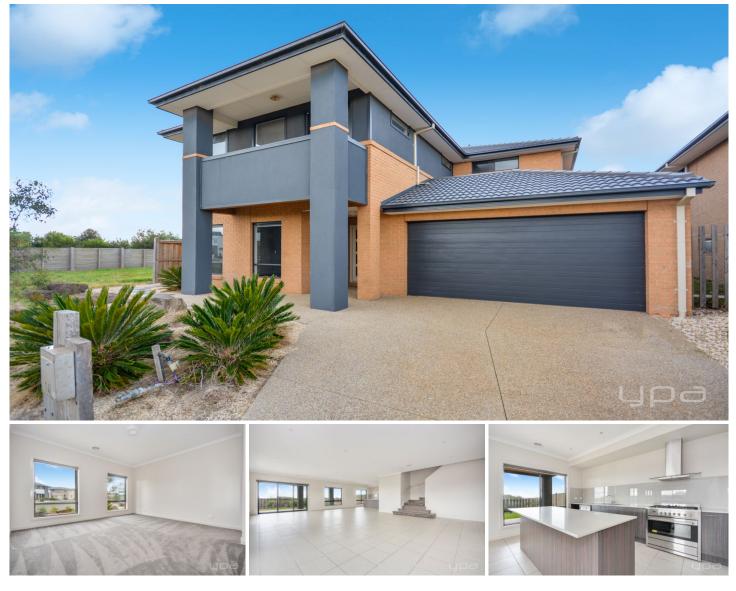

## 14 Catamaran Drive Werribee South VIC

Located in the highly sought after Wyndham Harbour Estate sits this very rare opportunity to lease this beautiful luxury home located approximately 30 minutes from Melbourne CBD.

Features include:

- Four very spacious bedrooms all fitted with walk in robes
- Large open plan tiled kitchen with a walk in pantry and stainless steel appliances
- Indoor entertaining area including kitchenette which leads out onto the huge covered timber decking
- Four main bathrooms which all include baths, large showers and twin vanities

Additional features include: separate laundry and powder room, ducted heating, evaporative cooling, ample storage including a walk in linen press, large double lock up garage