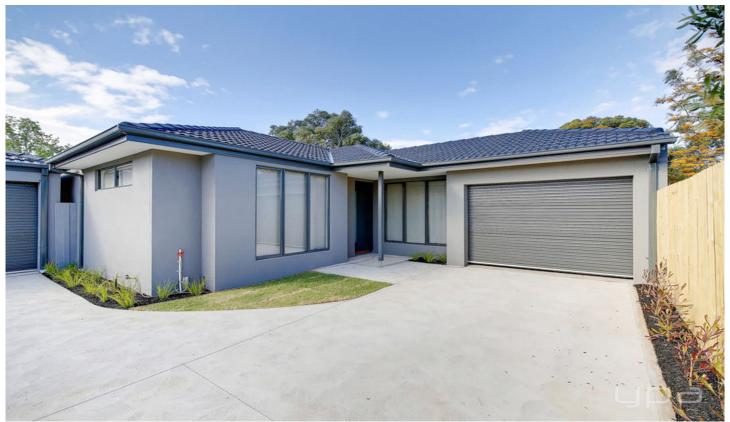

## 2/137 Market Road Werribee VIC

This modern three bedroom unit is within walking distance to Werribee CBD, train station, bus station, cafes, restaurants, shops and schools, offers high ceilings, modern hostess kitchen, floating floor boards, ducted heating and split system air conditioning.

## Features include:

- ? Master bedroom with ensuite, built in mirrored robes to all bedrooms
- ? Open plan lounge/meals/kitchen
- ? Main bathroom with toilet
- ? Single remote garage

Additional features: low maintenance court yard, stainless steel appliances, dishwasher, garden shed.