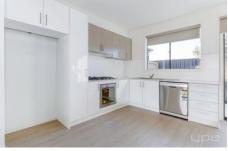

## 2/137 Market Road Werribee VIC

This modern three bedroom unit is within walking distance to Werribee CBD, train station, bus station, cafes, restaurants, shops and schools, offers high ceilings, modern hostess kitchen, floating floor boards, ducted heating and split system air conditioning.

## Features include:

- ? Master bedroom with ensuite, built in mirrored robes to all bedrooms
- ? Open plan lounge/meals/kitchen
- ? Main bathroom with toilet
- ? Single remote garage

Additional features: low maintenance court yard, stainless steel appliances, dishwasher, garden shed.