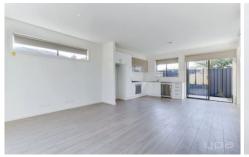

## 2/137 Market Road Werribee VIC

This modern three bedroom unit is within walking distance to Werribee CBD, train station, bus station, cafes, restaurants, shops and schools, offers high ceilings, modern hostess kitchen, floating floor boards, ducted heating and split system air conditioning.

## Features include:

- ? Master bedroom with ensuite, built in mirrored robes to all bedrooms
- ? Open plan lounge/meals/kitchen
- ? Main bathroom with toilet
- ? Single remote garage

Additional features: low maintenance court yard, stainless steel appliances, dishwasher, garden shed.