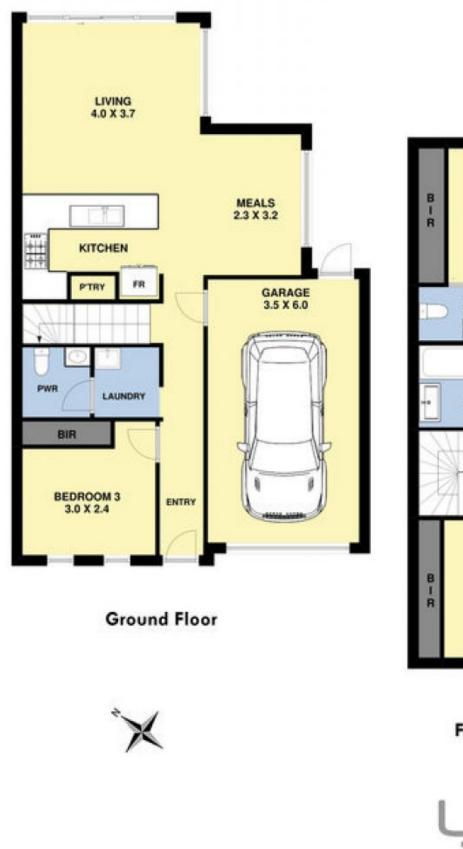

## 63A High Street, Werribee

While every attempt has been made to ensure the accessely of the floor plan contained here, measurements of doors, windows, more and any other items are approximate and no exponsibility is taken for any error, entroisen, or mis statement. This plan is for Bustistice purposes only and should be used as such by any prospective purplaces. The services, systems and appliances shown have not been tested and no guarantee as to their operability or efficiency can be given.