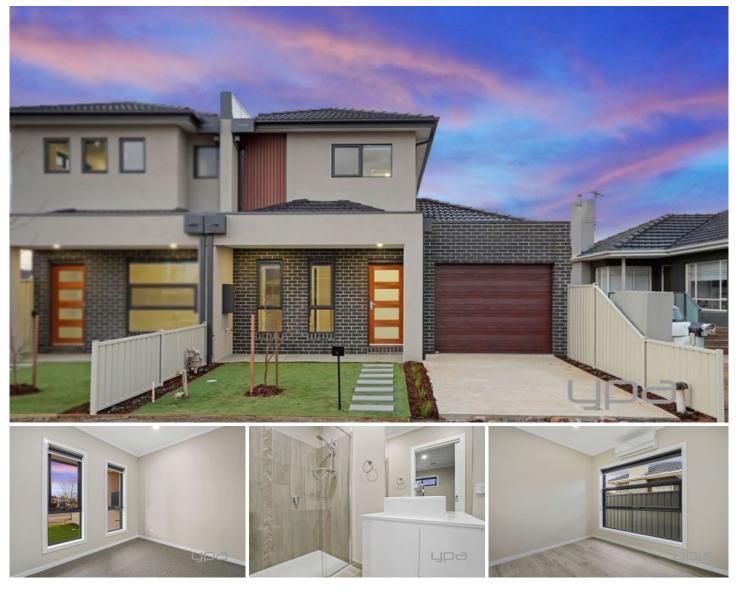

## 63A High Street Werribee VIC

This stunning townhouse is perfectly located! Within easy reach to Werribee's most popular attractions, you are within walking distance to Werribee's CBD, train station/public transport, along with plenty of Café's, restaurants, shops & reputable schools.

Property features include:

- ? Three bedrooms fitted with mirrored built in robes & master with en-suite
- ? Bright open plan kitchen/dining & living
- ? Central bathroom, along with separate powder room
- ? Low maintenance grounds & gardens
- ? Single lock up garage on remote

Extra features; Ducted heating, split system cooling, modern gas cooktop, dishwasher, roller blinds, garden