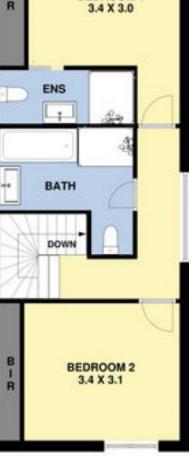

## 63A High Street, Werribee

While every attempt has been made to ensure the accessely of the floor plan contained here, measurements of doors, windows, more and any other items are approximate and no exponsibility is taken for any error, entroisen, or mis statement. This plan is for Bustistice purposes only and should be used as such by any prospective purplaces. The services, systems and appliances shown have not been tested and no guarantee as to their operability or efficiency can be given.

**BEDROOM 1** 

First Floor