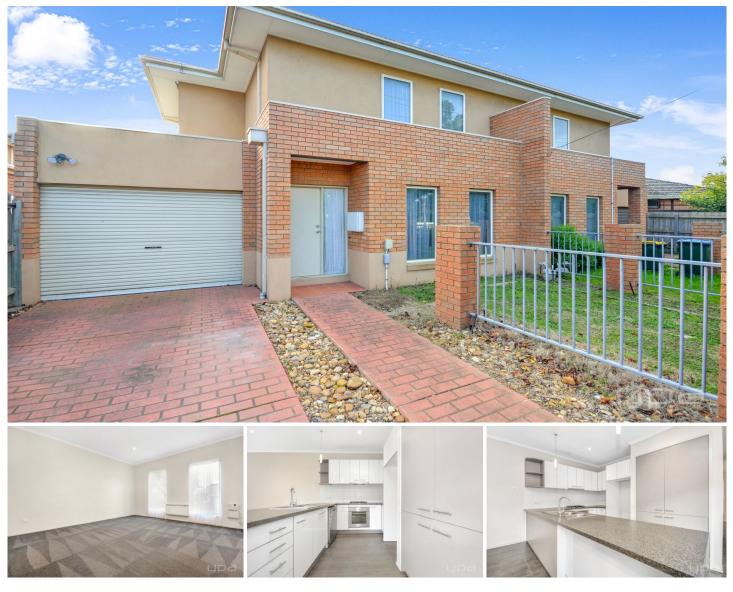

## **50A Cottrell Street Werribee VIC**

This beautifully presented townhouse is situation in the most ideal location, with just a short walk to Watton Street precinct, Werribee Train Station, Shops, Café's and Schools. This is a home you will sure want to inspect.

Property features include:

? Three large bedrooms, Master with en-suite and walk in robe

- ? Formal lounge upon entry
- ? Kitchen/meals and family living arrangement
- ? Central main bathroom
- ? Single remote garage with internal access

Extra features: Study nook, bedrooms with built in robes, Stainless steel appliances and dishwasher, Heating and cooling, Private courtyard for entertaining and much more.