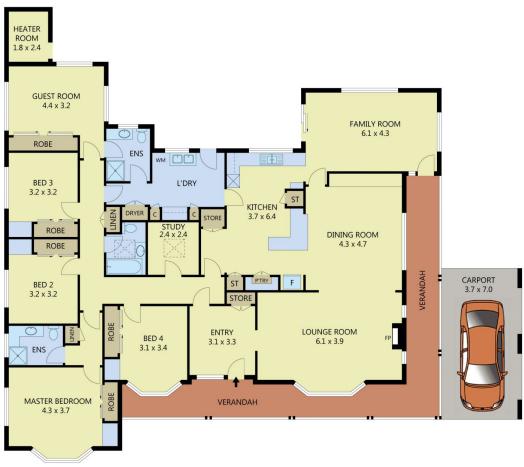

## 19 Werribee Street South Werribee VIC

Please Note: RRP is seeking a 6-7-month lease to begin with

Tucked away within the suburban streets of Werribee - A striking combination of architectural style / finish, natural light and voluminous spaces hallmark this classic European sanctuary.

## PROPERTY OPPOSITE WERRIBEE PRIMARY SCHOOL

Within close proximity to Mackillop Catholic College, Corpus Christi Primary School & Werribee Secondary College, you'll find convenience in having nearby freeway access, whilst being only a 5-10-minute stroll from Werribee's CBD.

Here is an excellent opportunity available for an astute

5 **2** 3 **2** 2

View: https://www.ypa.com.au/7364203



Ali Dowling 0450 778 972





0 1 2 3 5

Scale in metres. Indicative only. Dimensions are approximate. All information contained herein is gathered from sources we believe to be reliable. However we cannot guarantee its accuracy and interested parties should rely on their own enquiries.

RESIDENCE CARPORT TOTAL AREA 254m²
 26m²
 280m²