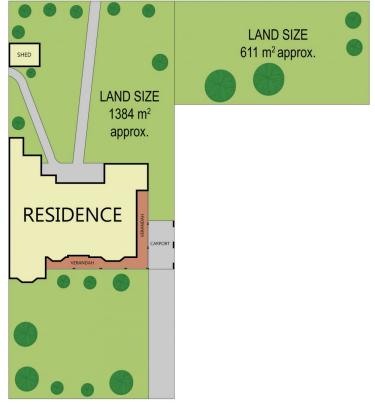

## 19 Werribee Street South Werribee VIC

Please Note: RRP is seeking a 6-7-month lease to begin with

Tucked away within the suburban streets of Werribee - A striking combination of architectural style / finish, natural light and voluminous spaces hallmark this classic European sanctuary.

## PROPERTY OPPOSITE WERRIBEE PRIMARY SCHOOL

Within close proximity to Mackillop Catholic College, Corpus Christi Primary School & Werribee Secondary College, you'll find convenience in having nearby freeway access, whilst being only a 5-10-minute stroll from Werribee's CBD.

Here is an excellent opportunity available for an astute

5 **2** 3 **2** 2

View: https://www.ypa.com.au/7364203



Ali Dowling 0450 778 972





0 1 2 3 5

Scale in metres. Indicative only. Dimensions are approximate. All information contained herein is gathered from sources we believe to be reliable. However we cannot guarantee its accuracy and interested parties should rely on their own enquiries.

RESIDENCE CARPORT TOTAL AREA 254m²
 26m²
 280m²