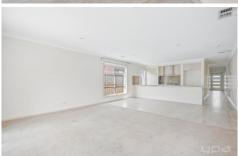

## Features include:

- ? Generous master bedroom offering a walk-in robe and ensuite
- ? Remaining three bedrooms fitted with built in robes
- ? Large open plan living, dining and kitchen with modern cooking appliances and dishwasher
- ? Double lock up garage on remote control with internal access
- ? Outdoor alfresco area; perfect for entertaining

Extra features include: a central bathroom, an internal laundry with a walk-in linen cupboard, separate lounge

4 2 2 2

View: https://www.ypa.com.au/7364204

Ali Dowling 0450 778 972