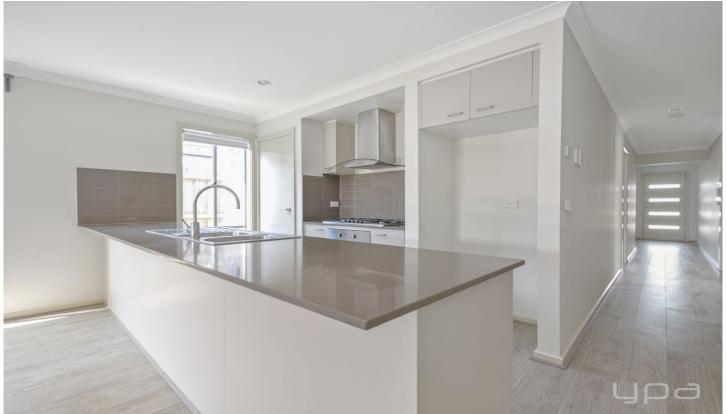

## Features include:

- ? Generous master bedroom offering a walk-in robe and ensuite
- ? Remaining three bedrooms fitted with built in robes
- ? Large open plan living, dining and kitchen with modern cooking appliances and dishwasher
- ? Double lock up garage on remote control with internal access
- ? Outdoor alfresco area; perfect for entertaining