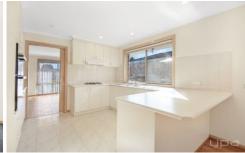

## Property features include:

- ? Three bedrooms, Master with access to main bathroom and walk in robe
- ? Lounge upon entry
- ? Kitchen/meals area adjoining to meals area
- ? Central main bathroom with separate toilet and laundry
- ? Side access to large workmen's shed