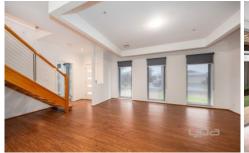

## **Property Features:**

- ? Downstairs master bedroom, featuring a walk-in-robe and the convenience of an ensuite
- ? Hostess kitchen boasting ample bench/cupboard space, whilst appointed with quality stainless steel appliances and stone waterfall benchtops
- ? Separate meals/dining zone, overlooking one of two large