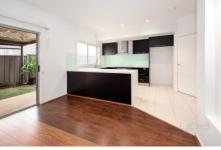

## **Property Features:**

- ? Downstairs master bedroom, featuring a walk-in-robe and the convenience of an ensuite
- ? Hostess kitchen boasting ample bench/cupboard space, whilst appointed with quality stainless steel appliances and stone waterfall benchtops
- ? Separate meals/dining zone, overlooking one of two large