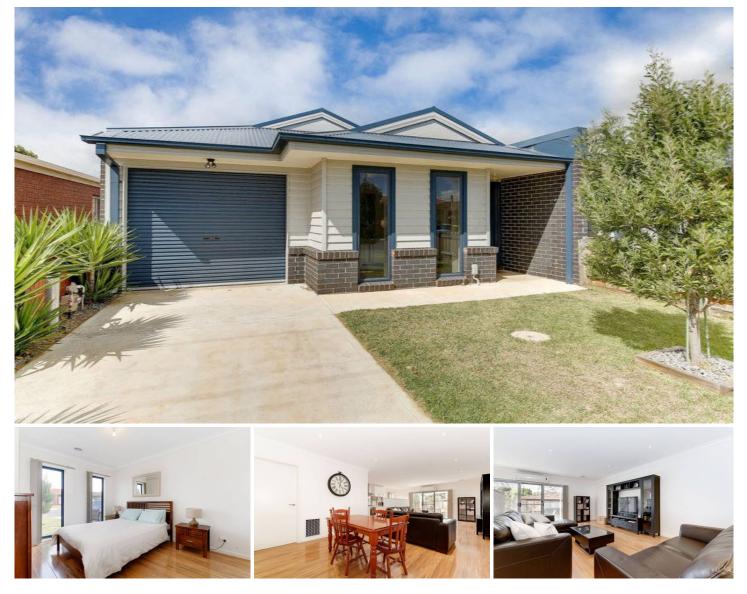

## **1A Hodge Street Werribee VIC**

This sensational unit is perfect for the for anyone seeking a low maintenance lifestyle on the south side of Werribee. Located Walking distance to Watton Street, the Werribee River and its walking tracks, the location really sells itself.

Property features:

- ? Three bedrooms with built in robes
- ? Master bedroom with walk in robe and en-suite
- ? Open plan living/kitchen/meals
- ? Central bathroom

Extra features include: high ceilings, ducted heating, stainless steel appliances, stone bench tops and single lock up garage. With established landscaping this magnificent home will meet your every need.