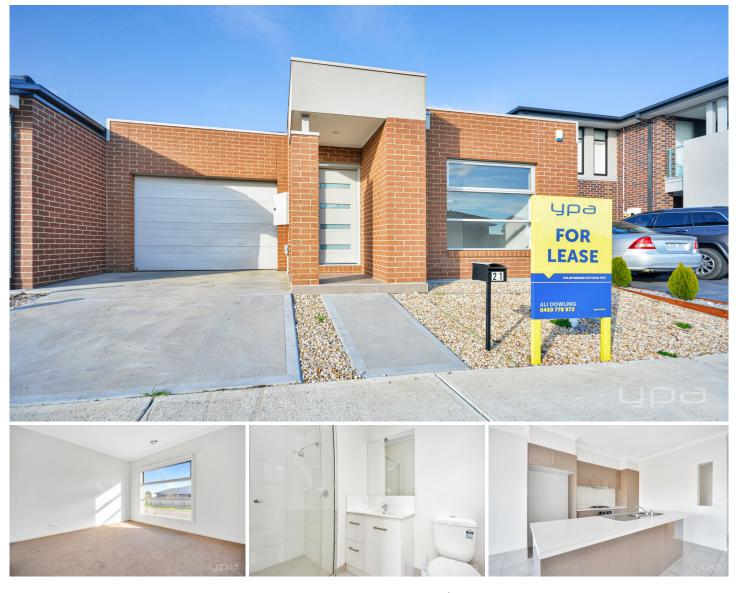

## 21 Passion Crescent Tarneit VIC

PLEASE REGISTER YOUR INTEREST IN ATTENDING A PRIVATE INSPECTION BY CLICKING "REQUEST AN INSPECTION", THEN SELECT THE AVAILABLE TIME THAT BEST SUITS YOU.

FACE MASKS ARE REQUIRED TO BE WORN BY ALL INSPECTION ATTENDEES.

Situated in the "Little Green Estate" is this cosy home comprising of three bedrooms plus study. With his and hers walk in robes and ensuite off the master bedroom, and built in robes in the other two bedrooms, there is plenty of storage for everyone! Very low maintenance grounds and gardens complete this lovely home that is only minutes away from parklands and Tarneit train station.