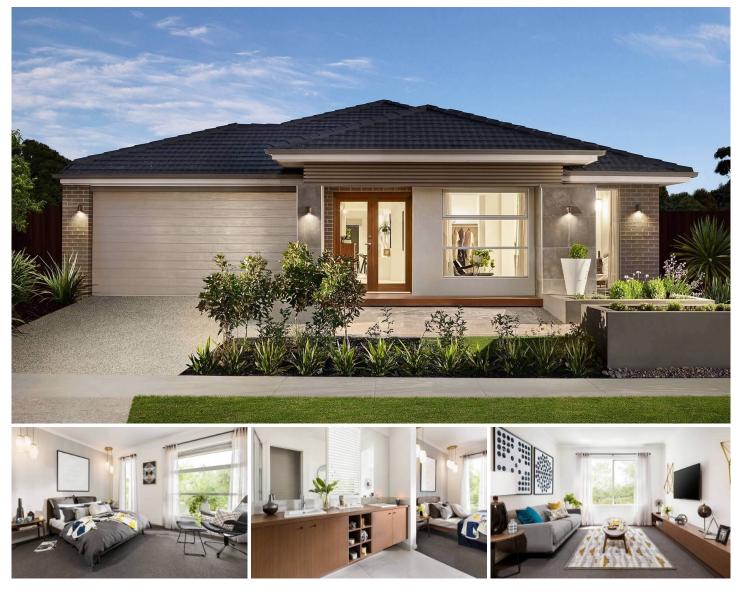

## 15 Memory Crescent Wyndham Vale VIC

This ex-display home is a contemporary design, a magnificent example of modern architecture and is the ideal home for any family with a keen eye for comfort and design. Located in Wyndham Vale's highly sought-after Jubilee estate offering the convenience of shops, schools and park lands all close by

Property features include:

- ? Four bedrooms, master with walk in robe and en-suite
- ? Open plan kitchen, meals and living zone
- ? Additional lounge room
- ? Central main bathroom and generous laundry
- ? Double garage and alfresco dining area

? Free access to Jubilee Club which includes gym, pool & water park