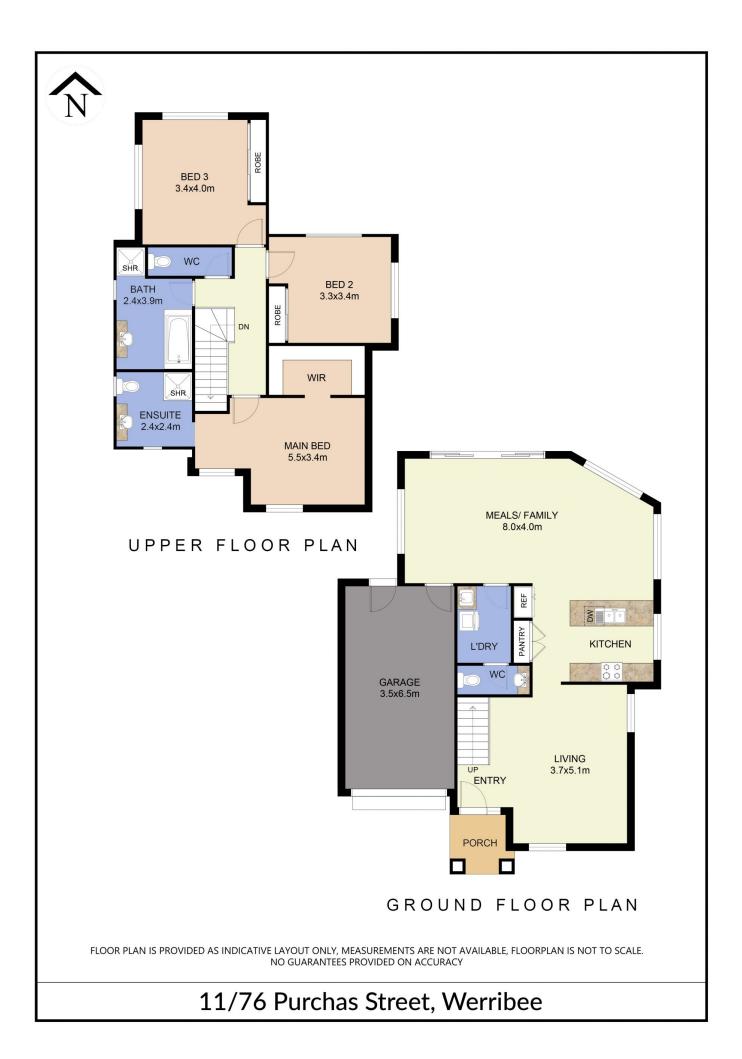

Features Includes:

? Master bedroom with walk in robe and en-suite; remaining bedrooms with built in robes

## 3 🛤 2 🚆 1 🚘

View : https://www.ypa.com.au/7364215