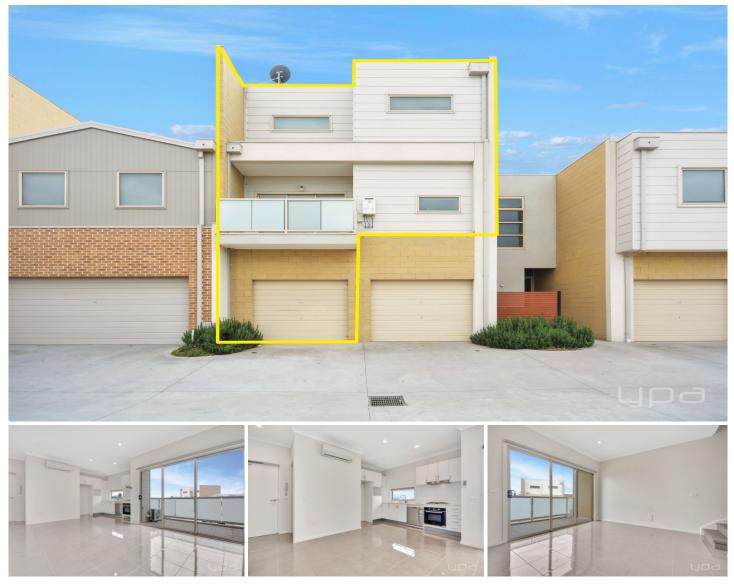

## 109/2 Rockgarden Drive Truganina VIC

Located within close proximity to four local schools, including that of the exclusive and highly sought-after Westbourne Grammar College, as well as wetlands surrounding the entire area, the location of this stunning unit is one of its greatest assets. Consisting of two separate levels, the intelligent design of the home is low maintenance, yet satisfying.

## Property features:

- ? Built in robes featured in both bedrooms
- ? Kitchen with 20mm stone bench tops
- ? Spacious living and meals area with sliding door access to your own personal courtyard

? Split system air conditioning and built-in wall heaters throughout