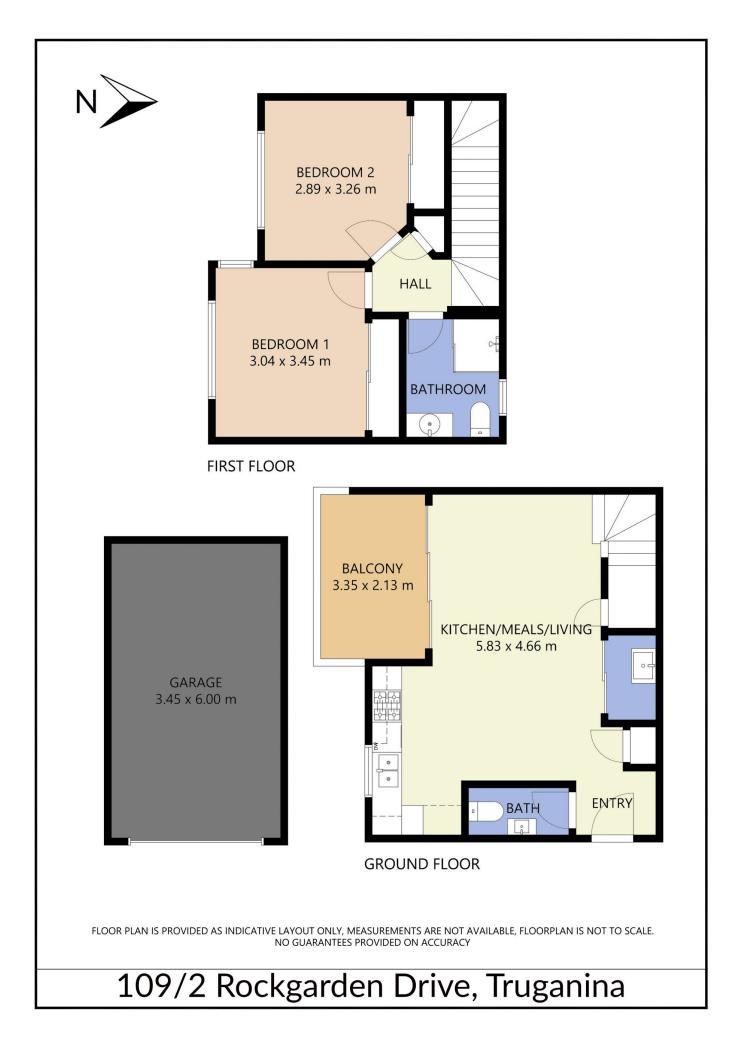

## 109/2 Rockgarden Drive Truganina VIC

Located within close proximity to four local schools, including that of the exclusive and highly sought-after Westbourne Grammar College, as well as wetlands surrounding the entire area, the location of this stunning unit is one of its greatest assets. Consisting of two separate levels, the intelligent design of the home is low maintenance, yet satisfying.

## Property features:

- ? Built in robes featured in both bedrooms
- ? Kitchen with 20mm stone bench tops
- ? Spacious living and meals area with sliding door access to your own personal courtyard

? Split system air conditioning and built-in wall heaters throughout