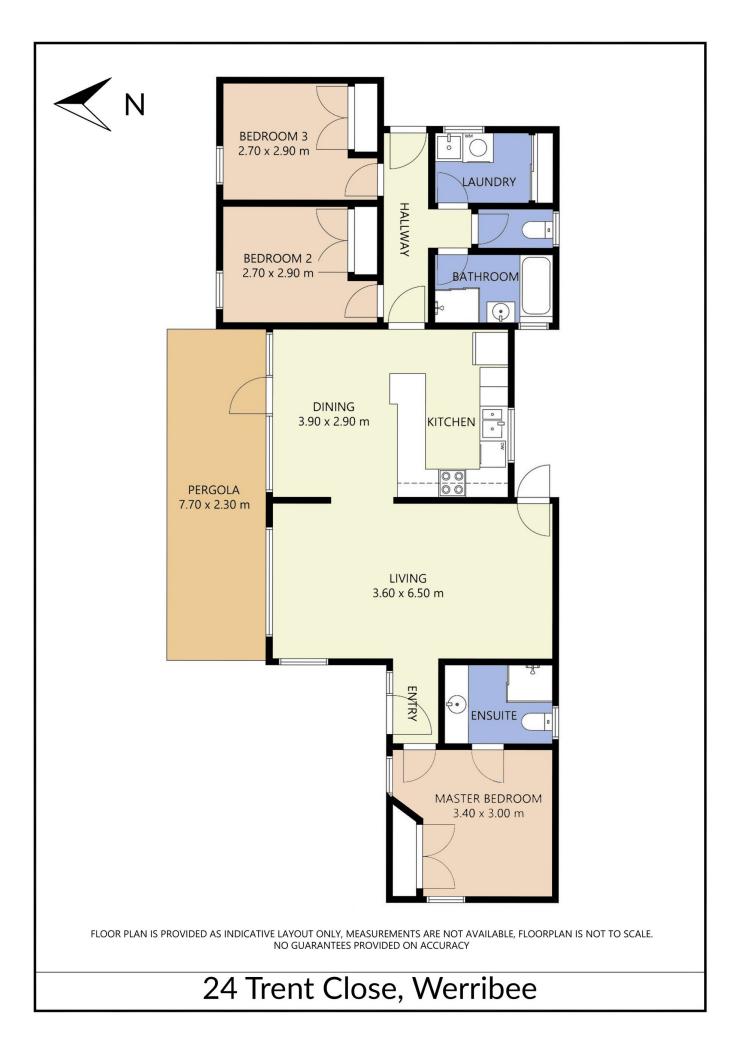

## Property features:

? Master bedroom with ensuite, built in robes featured in all three bedrooms

? Massive living area upon entry

? Open plan kitchen/dining arrangement with loads of cupboard space & dishwasher