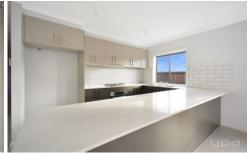

## **Property Features:**

- ? Three spacious bedrooms, master with walk in robe and ensuite, remaining two bedrooms fitted with double built in robes
- ? Central bathroom, along with separate toilet
- ? Open plan kitchen/meals/lounge
- ? Double lock up garage with internal access

Extra features include; Dishwasher, ducted heating,

3 📭 2 🔓 2 🖨

View: https://www.ypa.com.au/7364224

Kiarah Bagnato 0449 941 895