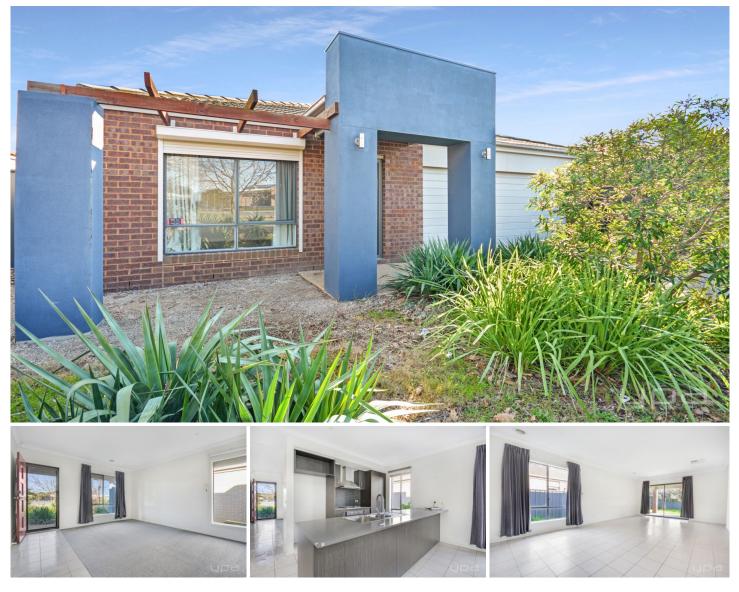

## 47 Minindee Road Manor Lakes VIC

This lovely three bedroom, ex display home is situated directly opposite Manor Lakes P - 12 School. Just a short walk to parks, public library, and Wyndham Vale Train Station and approx. 1.6km from Manor Lakes Central Shopping Centre

Property features include:

- ? Three bedrooms, master with walk in robe and ensuite ? Open plan modern kitchen with stainless steel gas cooking appliances and dishwasher
- ? A great size living and dining area with sliding doors to alfresco and backyard
- ? Separate formal lounge
- ? Central main bathroom and separate laundry and toilet
- ? Double lock up garage with remote control access and internal access