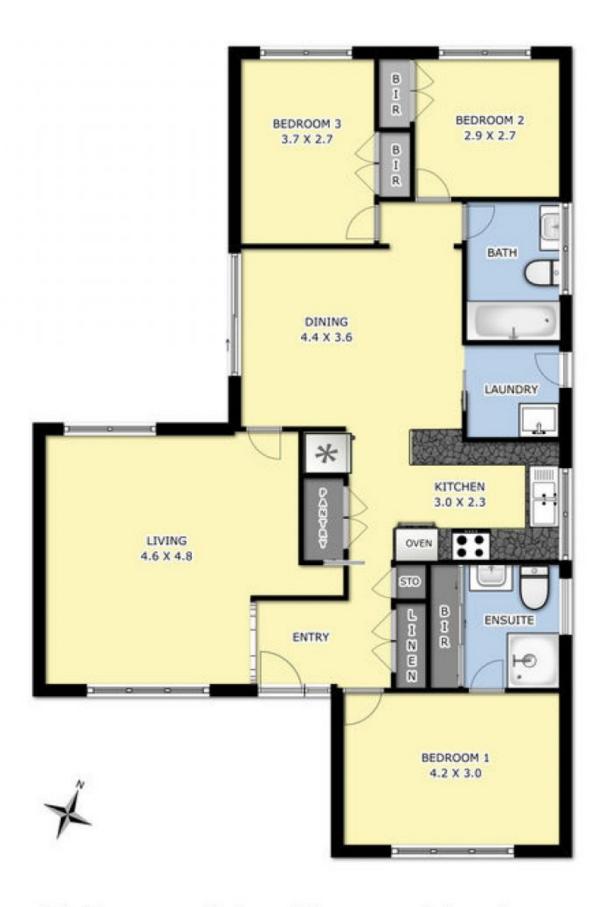

## **46 Pannam Drive Hoppers Crossing VIC**

PLEASE REGISTER YOUR INTEREST IN ATTENDING A PRIVATE INSPECTION BY CLICKING "REQUEST AN INSPECTION", THEN SELECT THE AVAILABLE TIME THAT BEST SUITS YOU.

FACE MASKS ARE REQUIRED TO BE WORN BY ALL INSPECTION ATTENDEES.

Located in a brilliant Hoppers Crossing position this extremely well looked after and loved home is sure to impress. Location being ever so central you are only 550m (approx.) to Hoppers Crossing Secondary College, 500m (approx.) to Hoppers Crossing Sports Club & Goodlife Health Club, 2.9km (approx.) to Pacific Werribee, 2.2km (approx.) to Hoppers Crossing Train Station and within walking distance to parks, bus stops & local shops.

3 😕 2 🖺 1 🖨

View: https://www.ypa.com.au/7364235



Kiarah Bagnato 0449 941 895



## 46 Pannam Drive, Hoppers Crossing