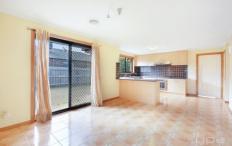

Property features include:

- ? Three good sized bedrooms, master with walk in robe, en-suite and split system
- ? Large lounge room upon entry
- ? Spacious kitchen, adjoining to meals area
- ? Central bathroom with separate laundry
- ? Large paved entertaining area overlooking grassed yard

Extra features: Secure carport with roller door, ducted heating, gas cooktop, dishwasher, ample cupboard space, veggie patch and much more.

3 📭 2 🖺 2 🖨

View: https://www.ypa.com.au/7364237

Kiarah Bagnato 0449 941 895