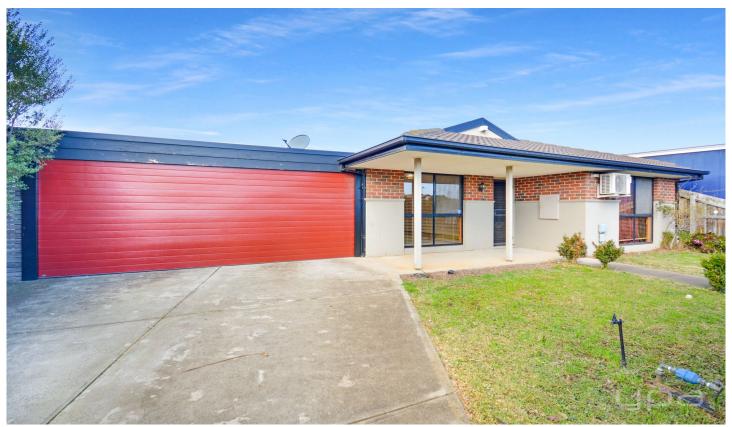

## **67 Hooker Road Werribee VIC**

This is the perfect place to call home with enough space to keep the entire family comfortable. Situated within walking distance to Manorvale Primary School and close proximity to Eagle Stadium, local shops and transport.

Property features include:

- ? Three good sized bedrooms, master with walk in robe, en-suite and split system
- ? Large lounge room upon entry
- ? Spacious kitchen, adjoining to meals area
- ? Central bathroom with separate laundry
- ? Large paved entertaining area overlooking grassed yard

Extra features: Secure carport with roller door, ducted heating, gas cooktop, dishwasher, ample cupboard space, veggie patch and much more.

3 📭 2 🖺 2 🖨

View: https://www.ypa.com.au/7364237

Kiarah Bagnato 0449 941 895