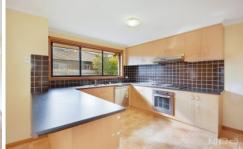

Property features include:

- ? Three good sized bedrooms, master with walk in robe, en-suite and split system
- ? Large lounge room upon entry
- ? Spacious kitchen, adjoining to meals area
- ? Central bathroom with separate laundry
- ? Large paved entertaining area overlooking grassed yard

Extra features: Secure carport with roller door, ducted heating, gas cooktop, dishwasher, ample cupboard space, veggie patch and much more.

3 📭 2 🖺 2 🖨

View: https://www.ypa.com.au/7364237

Kiarah Bagnato 0449 941 895