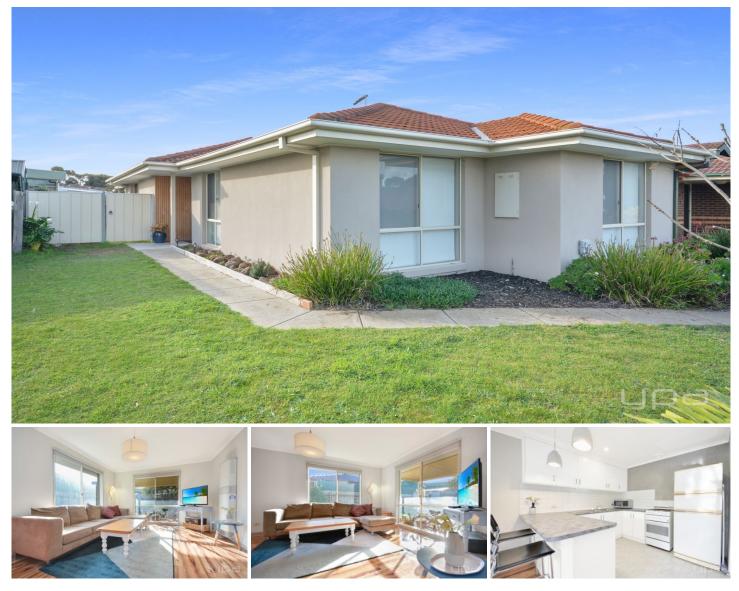

**15 Potomac Close Werribee VIC** 

Make this delightful home yours!

Immaculately presented whilst boasting all the creature comforts renters seek. Tucked away in a quite court location, neighbouring Westgrove Primary School, in addition to the 161-bus route (2-3-minute walk). You will be instantly impressed with the spacious and functional layout on offer.

FRESHLY PAINTED W/ BRAND-NEW CARPET IN ALL BEDROOMS

**Property Features:** 

- ? Three fitted bedrooms tailored with built in robes
- ? Main central bathroom and separate toilet
- ? Open-plan kitchen and dining / drenched in natural light